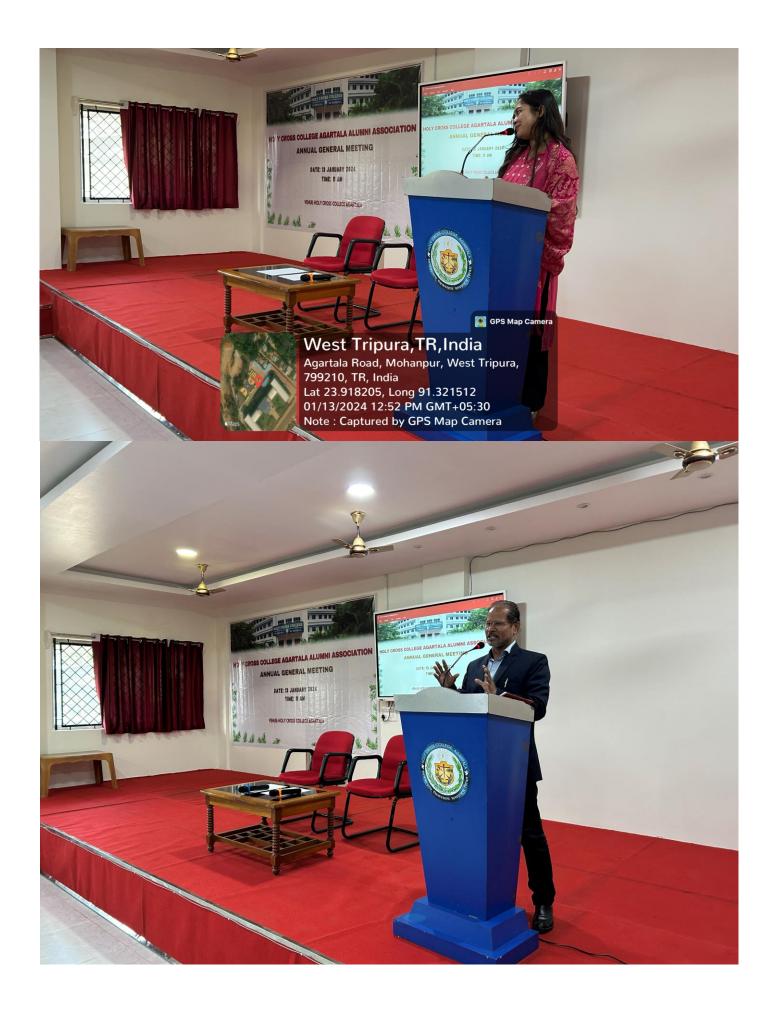

## **Program Inception and Opening Remarks**

The event commenced at 11 AM with a brief prayer song, setting a solemn and reverent tone for the gathering. The prayer created a reflective atmosphere, bringing a spiritual element to the day's proceedings. Following this, Fr. Benny K. John CSC, the President of the Alumni Association, took to the podium to address the audience. In his speech, Fr. Benny welcomed the attendees and extended his heartfelt thanks to all the alumni for taking time out to attend the event. He emphasized the importance of maintaining the connection between the alumni and the institution and spoke about the role the alumni play in shaping the future of the college.

As part of his speech, Fr. Benny also took the opportunity to introduce the office bearers of the Alumni Association, acknowledging their efforts and roles in organizing the event and supporting the association's activities. Each office bearer was briefly introduced, allowing the alumni to familiarize themselves with the leadership team.