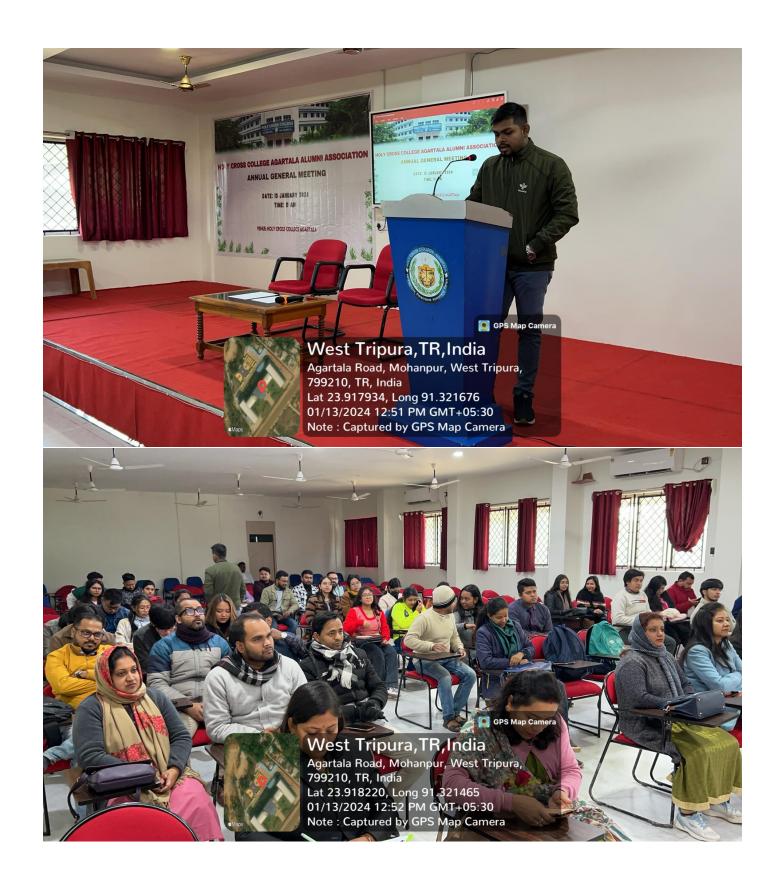

## Introduction of Guidelines and Membership Fee

Following Fr. Benny's speech, Fr. Joe Paul CSC took the stage to present the terms and conditions governing the association. His reading of the rules was thorough and detailed, ensuring that all members were well-informed about the functioning of the Alumni Association. This session helped clarify the responsibilities of the members, the organizational structure, and the guidelines for participation in future activities.

One of the key announcements made during the general meeting was the introduction of an annual membership fee. Fr. Benny explained that after careful deliberation, it had been decided that members would contribute an annual fee of ₹50. This nominal fee was introduced to ensure that the association could operate sustainably and fund its activities. Fr. Benny reassured the attendees that the fee was kept low to encourage wider participation, and he expressed hope that it would help bring more alumni into the fold.